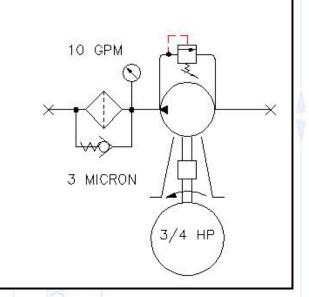

## **PEC Recirculating Filter Loop**

## **Highlights**

- Off line filtration utilizing a low pressure continuous flow is the best way to clean your fluid
- 5 GPM flow rate 110 volt TEFC electric motor
- Choice of filtration including 3 micron absolute with water absorbing
- Pop-up element status indicator
- Bottle sampling valve included upstream of filter
- Can be easily retrofitted to existing systems using our breather adaptor and 2 hoses
- Heat exchanger can also be installed in this loop to cool system fluid
- Recirculation loop can be operated continuously to super clean your systems fluid