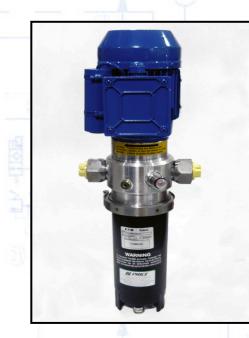

## **PEC Recirculating Filter Loop**

## **Highlights**

- Off line filtration utilizing a low pressure continuous flow is the best way to clean your fluid
- 5 GPM flow rate 110 volt TEFC electric motor
- Choice of filtration including 3 micron absolute with water absorbing
- Pop-up element status indicator
- Bottle sampling valve included upstream of filter
- Can be easily retrofitted to existing systems using our breather adaptor and 2 hoses
- Heat exchanger can also be installed in this loop to cool system fluid
- Recirculation loop can be operated continuously to super clean your systems fluid