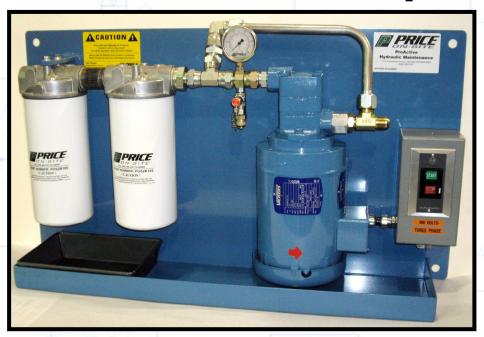

## **Recirculation Loop**

## **Highlights**

- Off line filtration using continuous flow and low pressure is the best way to clean your fluid
- 10 GPM flow rate from quiet vane pump
- Choice of filtration including 3 micron absolute, water absorbing, etc Beta 200
- Differential pop up indicators on both filter heads
- Single and three phase unit available with overload starters
- Built in drip pan along with removable drip pan
- Bottle sampling valve and test point included upstream of filter for particle counting
- Can be easily retrofitted to existing systems using our breather adaptor and 2 hoses
- Heat exchanger can also be installed in this loop to cool system fluid
- Recirculation loop can be operated continuously to super clean your systems fluid